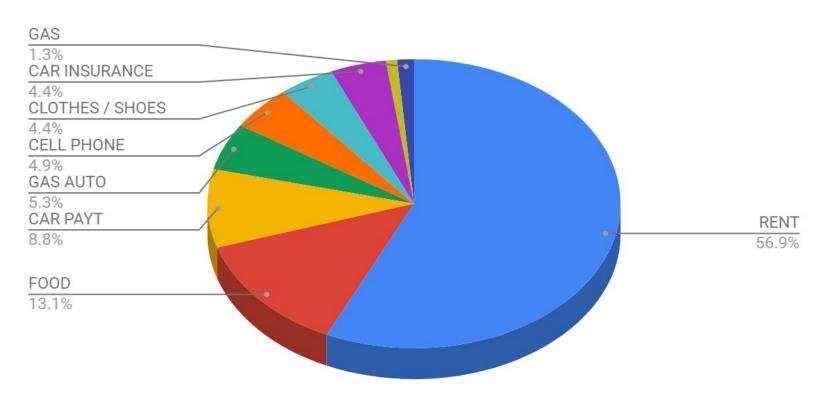

|               | MONTHLY    | ANNUALLY         | 5 YEARS            | 10 YEARS     | 20 YEARS     |
|---------------|------------|------------------|--------------------|--------------|--------------|
|               |            |                  |                    |              |              |
| expenses      | Amount     |                  |                    |              |              |
|               |            |                  |                    |              |              |
| RENT          | \$1,300.00 | \$15,600.00      | \$78,000.00        | \$156,000.00 | \$312,000.00 |
| FOOD          | \$300.00   | \$3,600.00       | \$18,000.00        | \$36,000.00  | \$72,000.00  |
| CAR PAYT      | \$200.00   | \$2,400.00       | \$12,000.00        | \$24,000.00  | \$48,000.00  |
| GAS AUTO      | \$120.00   | \$1,440.00       | \$7,200.00         | \$14,400.00  | \$28,800.00  |
| CELL PHONE    | \$113.00   | \$1,356.00       | \$6,780.00         | \$13,560.00  | \$27,120.00  |
| CLOTHES /     |            |                  |                    |              |              |
| SHOES         | \$100.00   | \$1,200.00       | <b>\$6</b> ,000.00 | \$12,000.00  | \$24,000.00  |
| CAR INSURANCE | \$100.00   | \$1,200.00       | \$6,000.00         | \$12,000.00  | \$24,000.00  |
| Luz           | \$20.00    | \$240.00         | \$1,200.00         | \$2,400.00   | \$4,800.00   |
| GAS           | \$30.00    | <b>\$36</b> 0.00 | \$1,800.00         | \$3,600.00   | \$7,200.00   |
| TOTAL         | \$2,283.00 | \$27,396.00      | \$136,980.00       | \$273,960.00 | \$547,920.00 |