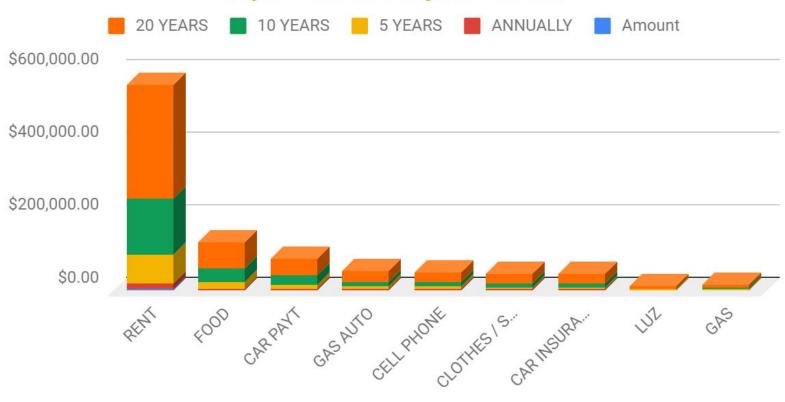

|               | MONTHLY    | ANNUALLY         | 5 YEARS            | 10 YEARS     | 20 YEARS     |
|---------------|------------|------------------|--------------------|--------------|--------------|
|               |            |                  |                    |              |              |
| expenses      | Amount     |                  |                    |              |              |
|               |            |                  |                    |              |              |
| RENT          | \$1,300.00 | \$15,600.00      | \$78,000.00        | \$156,000.00 | \$312,000.00 |
| FOOD          | \$300.00   | \$3,600.00       | \$18,000.00        | \$36,000.00  | \$72,000.00  |
| CAR PAYT      | \$200.00   | \$2,400.00       | \$12,000.00        | \$24,000.00  | \$48,000.00  |
| GAS AUTO      | \$120.00   | \$1,440.00       | \$7,200.00         | \$14,400.00  | \$28,800.00  |
| CELL PHONE    | \$113.00   | \$1,356.00       | \$6,780.00         | \$13,560.00  | \$27,120.00  |
| CLOTHES /     |            |                  |                    |              |              |
| SHOES         | \$100.00   | \$1,200.00       | <b>\$6</b> ,000.00 | \$12,000.00  | \$24,000.00  |
| CAR INSURANCE | \$100.00   | \$1,200.00       | \$6,000.00         | \$12,000.00  | \$24,000.00  |
| Luz           | \$20.00    | \$240.00         | \$1,200.00         | \$2,400.00   | \$4,800.00   |
| GAS           | \$30.00    | <b>\$36</b> 0.00 | \$1,800.00         | \$3,600.00   | \$7,200.00   |
| TOTAL         | \$2,283.00 | \$27,396.00      | \$136,980.00       | \$273,960.00 | \$547,920.00 |